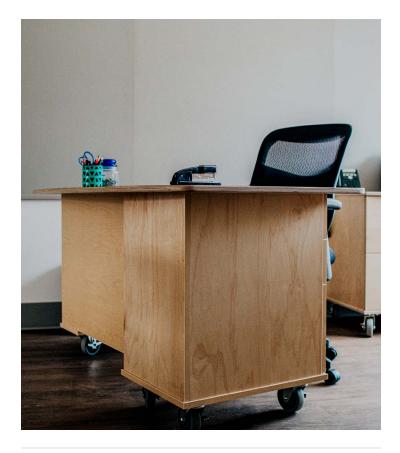

#### Description

Our wide range of are designed with flexibility in mind to meet the needs of busy educators. Offered in different shapes and heights with a variety of storage features to suit the individual needs of educators or the subjects taught.

The Guide Educator Desk features heavy duty locking castors for easy relocation. Two small drawers and one large locking filing drawer provide storage for materials and personal items.

#### **Product features**

- · Heavy duty lockable castors
- Extra large desk top
- · Extra deep with lots of storage
- 1 lockable filing drawer