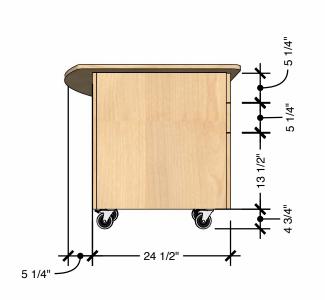

#### TECHNICAL DRAWING

**GUIDE**EDUCATOR

LENGTH 58"

DEPTH 34"

HEIGHT 29"

Dimensions indicated are approximate. Please contact us if you require clarification.