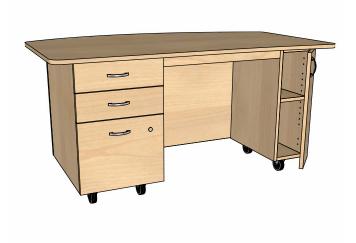

The Guide Educator Desk features heavy duty locking castors for easy relocation. Two small drawers and one large locking filing drawer provide storage for materials and personal items.

#### **Product features**

- · Heavy duty lockable castors
- Extra large desk top
- · Extra deep with lots of storage
- 1 lockable filing drawer

#### **Materials**

- Europly FSC Certified hardwood plywood (FSC R 012337)
- MPX® FSC Certified hardwood plywood (FSC R 012337)