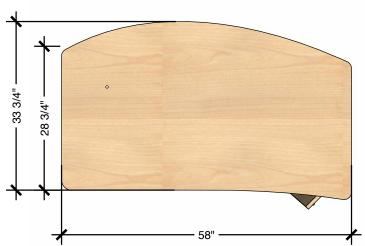

#### TECHNICAL DRAWING

**GUIDE**EDUCATOR

LENGTH 58"

DEPTH 34"

HEIGHT 29"

Dimensions indicated are approximate. Please contact us if you require clarification.