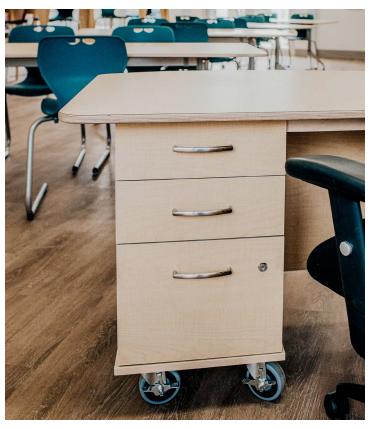

The Guide Educator Desk features heavy duty locking castors for easy relocation. Two small drawers and one large locking filing drawer provide storage for materials and personal items.

#### **Product features**

- · Heavy duty lockable castors
- Extra large desk top
- · Extra deep with lots of storage
- 1 lockable filing drawer