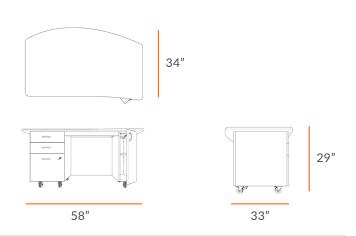

#### TECHNICAL DRAWING

**GUIDE**EDUCATOR

LENGTH 58"

DEPTH 34"

HEIGHT 29"

Dimensions indicated are approximate. Please contact us if you require clarification.