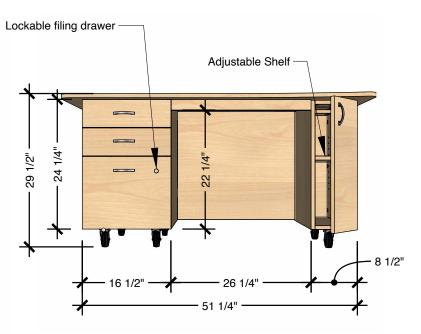

The Guide Educator Desk features heavy duty locking castors for easy relocation. Two small drawers and one large locking filing drawer provide storage for materials and personal items.

#### **Product features**

- · Heavy duty lockable castors
- Extra large desk top
- · Extra deep with lots of storage
- 1 lockable filing drawer

#### TECHNICAL DRAWING

**GUIDE**EDUCATOR

LENGTH 58"

DEPTH 34"

HEIGHT 29"

Dimensions indicated are approximate. Please contact us if you require clarification.